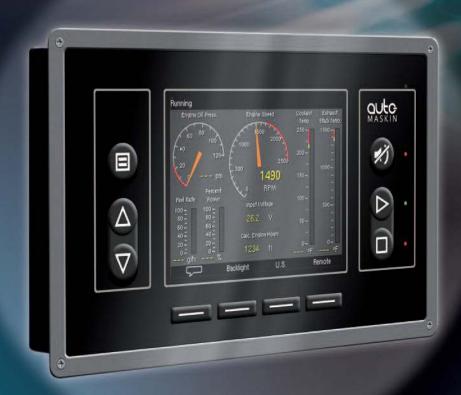

# Why customers select the DCU 410

- Hi Resolution colour display presents data clearly and precisely
- 11 languages changeable by one button at any station
- Accepts multiple sensor standards
- Expandable using RIO Modules
- Intuitively configurable using an Internet browser
- No special tools or cables required
- Provides programmable engine control logic
- Dedicated hardwired connections for critical engine functions
- Classification Society Type Approved by 8 IACS members

Simple two wire communication via Modbus to Marine Pro I/O expansion modules

Affordable expandability to create a small ships alarm system

5.7" Colour screen means clear, precise indications

Historical event and alarm list