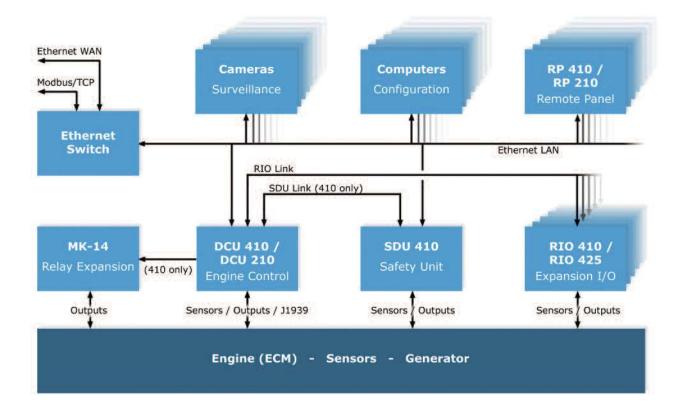

J1939 CAN bus and CAN open interfaces

Data port outputs for Ethernet and Modbus TCP or RTU

Pre loaded configurations to meet Class rules

11 Languages as standard including simplified Chinese and Russian

Ability to communicate with whole ship systems

Ethernet connectivity means plug and play within global standards

Simple two wire communication via Modbus to Marine Pro I/O expansion modules

Affordable expandability to create a small ships alarm system

5.7" Colour screen means clear, precise indications

Historical event and alarm list

Displays engine faults in real text

Can link to Ship management or remote telemetry systems