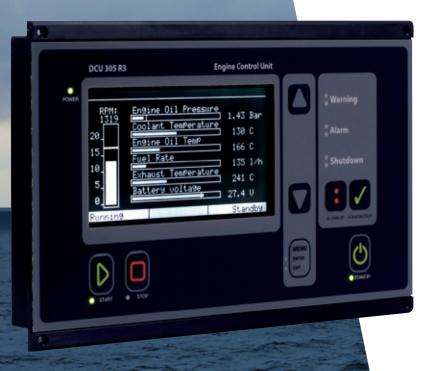

## At a glance

- 12 channels for configurable switch inputs
- 5 channels for configurable4-20 mA inputs
- Integrated Independent Shutdown unit
- Can be used in four different main operation modes
- 4 speed relays allowing RPM dependent set points
- Secure Event Log records all activities
- 2 channels for configurable24 VDC inputs
- 2 configurable relay outputs
- IACS certified and approved by major classification societies

Overspeed test facility built-in

Two channels for magnetic pickups

Configuration can be made without access to the unit

Each channel can be named and given several custom setpoints

Service events can be programmed