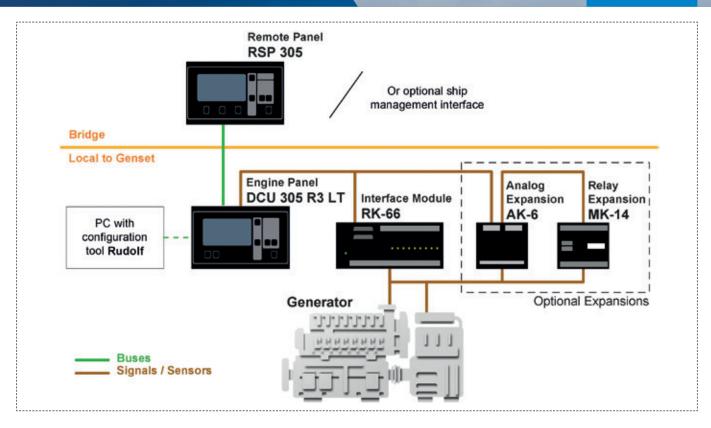

### **Features and Benefits**

Thousands in service

Rugged construction and IP54 front

IACS certified

Quick and easy installation and configuration

Analog channels expandable to 11, using the AK-6 unit

Relay channels expandable to 16, using the MK-14 unit

Configured via same tool

Remote panel kit available

Ready to communicate with ships alarm system

Built into main unit to reduce complexity

Built-in hard switches protect engine in case of main CPU failure